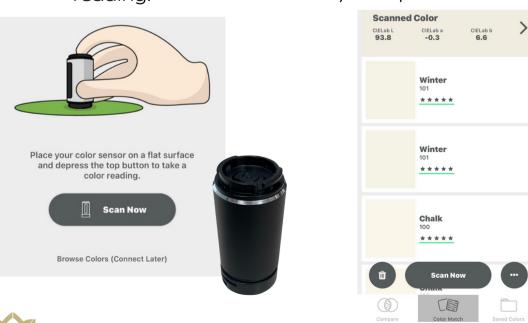

#### **STEP FOUR:**

Once Muse scans surface the app will show you top 3 best matches.

1055 36th Street SE, Grand Rapids, MI 49508 www.directsupplyinc.com | P: 616-245-4415 | sales@directsupplyinc.com

STEP THREE:

# Place muse on surface and press the button for color reading.