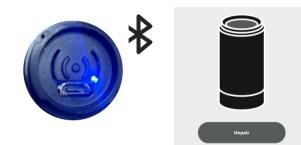

## **STEP TWO:**

Connect Muse to phone using Bluetooth by pressing button on Muse

Before each use, Calibrate must by pressing the botton with cover on.