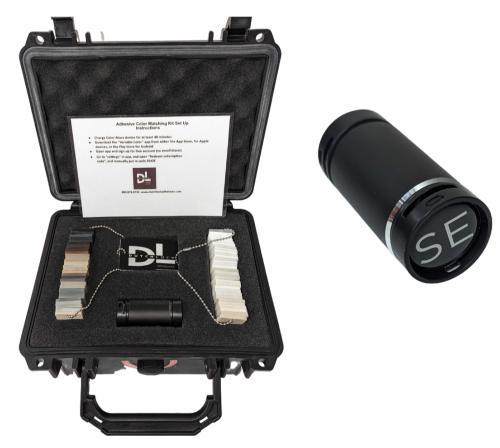

## **DIRECTOMETER ADHESIVE COLOR MATCHING KIT**

- Comes with (2) color chip chains
- Color Muse Device
- Syncs with your phone and provides you with the best match via the DutchLock app!

Still, trying to decide what color is the perfect match for your countertop surface? Simply place the muse on the counter and it will provide three top matches In the DutchLock app. Use the chains to match up which one is the closest match!

The match provided is available as a cartridge or formula for hand mixing with RevelSeam Pro from DutchLock.

**STEP ONE:** 